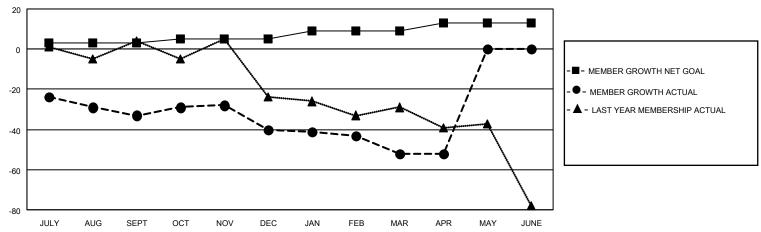

# GOALS AND ACTUAL MEMBERS CUMULATIVE

| DROPPED CLUBS: 1 |     | 14 CLUBS OF 35 ADDED 1 OR<br>MORE NEW MEMBERS | GENDER DISTRIBUTION                |              |  |
|------------------|-----|-----------------------------------------------|------------------------------------|--------------|--|
|                  |     | MORE NEW MEMBERS                              | MALE 398 (59.58%)                  |              |  |
|                  |     |                                               | FEMALE                             | 270 (40.42%) |  |
| DROPPED MEMBERS  |     |                                               | NON BINARY                         | 0 (0.00%)    |  |
|                  | 47  |                                               | PREFER NOT TO ANSWER               | 0 (0.00%)    |  |
| DECEASED         | 17  |                                               |                                    |              |  |
| CLUB CANCELLED   | 0   | CLICK HERE FOR CUMULATIVE                     | TOTAL FAMILY UNIT MEMBERS 163      |              |  |
| OTHER            | 89  | MEMBERSHIP DATA                               |                                    |              |  |
| TOTAL            | 106 |                                               | FAMILY MEMBERS PAYING HALF DUES 82 |              |  |
|                  |     |                                               |                                    |              |  |